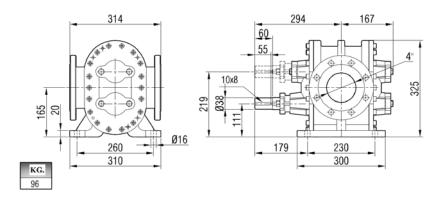

y & Power Table |             |       |           |       |           |  |  |
|------------------------|-------------|-------|-----------|-------|-----------|--|--|
| Capacity (Q)           | Speed (rpm) |       | Vienerity |       |           |  |  |
|                        |             | 0 Bar | 3.5 Bar   | 7 Bar | Viscosity |  |  |
| 31                     | 200         | 15 HP | 20 HP     | 25 HP | 25000 SSU |  |  |
| 48                     | 300         | 20 HP | 25 HP     | 30 HP | 7500 SSU  |  |  |
| 68                     | 400         | 20 HP | 25 HP     | 40 HP | 2500 SSU  |  |  |
| 75                     | 440         | 20 HP | 25 HP     | 40 HP | 750 SSU   |  |  |
| 78                     | 500         | 15 HP | 20 HP     | 40 HP | 100 SSU   |  |  |





## Pump Dimensions:



# Coupling Dimensions - Gearbox Drive:



| Motor Power &   | I                   | HD           | н    | В       | С   | F   | Kg  |     |     |
|-----------------|---------------------|--------------|------|---------|-----|-----|-----|-----|-----|
| 15 hp / 11 kw   | 205 / 450 d/d (rpm) | IRAM72/C132M | 1064 | 371     | 182 | 680 | 880 | 194 | 221 |
| 20 hp / 15 kw   | 130 / 450 d/d (rpm) | IRAM82/160L  | 1249 | 457     | 225 |     |     |     | 357 |
| 25 hp / 18.5 kw | 180 / 450 d/d (rpm) | IRAM82/180M  | 1261 | 480 248 |     | 750 | 950 | 234 | 377 |
| 30 hp / 22 kw   | 260 / 450 d/d (rpm) | IRAM82/180L  | 1299 | 460     | 248 |     |     |     | 402 |



## Spare Parts List - Sealed with soft seal:





| No. | Part Name.                  | Qty. | No. | Part Name.