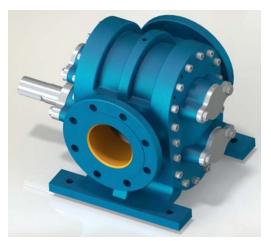

# 4" GOQ Helical Gear Pump

#### **Technical Features:**

- ✓ Helical gear pump
- ✓ 4" flanged threaded connections
- / Designed for medium pressure, high temperature applications
- Compact design
- ✓ Various material options
- ✓ Various sealing options
- ✓ Pressure relief valve on cover
- ✓ External jacket cover to maintain liquid temperature available
- ✓ 230v, three phase 50/60hz motors available
- ✓ Motor and gearbox drive available
- Manufactured according to CE regulations