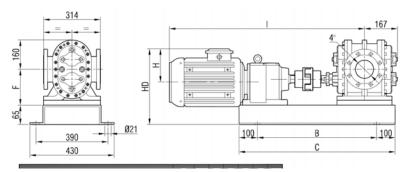

## Pump Dimensions:

# Coupling Dimensions - Gearbox Drive:

| Motor Power &   | I                   | HD           | н    | В       | С   | F   | Kg  |     |     |
|-----------------|---------------------|--------------|------|---------|-----|-----|-----|-----|-----|
| 15 hp / 11 kw   | 205 / 450 d/d (rpm) | IRAM72/C132M | 1064 | 371     | 182 | 680 | 880 | 194 | 221 |
| 20 hp / 15 kw   | 130 / 450 d/d (rpm) | IRAM82/160L  | 1249 | 457     | 225 |     |     |     | 357 |
| 25 hp / 18.5 kw | 180 / 450 d/d (rpm) | IRAM82/180M  | 1261 | 480 248 |     | 750 | 950 | 234 | 377 |
| 30 hp / 22 kw   | 260 / 450 d/d (rpm) | IRAM82/180L  | 1299 | 460     | 248 |     |     |     | 402 |