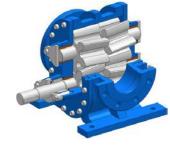

## Spare Parts List - Sealed with soft seal:

| No. | Part Name.                  | Qty. | No. | Part Name.                     | Qty. | No. | Part Name.                            | Qty. |
|-----|-----------------------------|------|-----|--------------------------------|------|-----|---------------------------------------|------|
| 1   | Coupling Key 10x8x55 AB     | 1    | 9   | Bushing                        | 3    | 17  | Interval Sheet Material               | 1    |
| 2   | Hex Bolt M12x50             | 2    | 10  | Bushing Cover O-Ring           | 3    | 18  | Left Helical Gear (w/ Key & Shoulder) | 2    |
| 3   | Packing Press               | 1    | 11  | Driven Shaft                   | 1    | 19  | Right Helical Gear (w/ Key)           | 1    |
| 4   | Soft Seal / Packing Gland   | 1    | 12  | Driven Shaft Key 8x7x80 A      | 1    | 20  | Casing Gasket                         | 2    |
| 5   | Seal Bushing                | 1    | 13  | Imbus Bolt M10x30              | 36   | 21  | Casing                                | 1    |
| 6   | Driving Shaft               | 1    | 14  | Front Cover                    | 1    | 22  | Back Cover                            | 1    |
| 7   | Driving Shaft Key 8x7x170 A | 1    | 15  | Jacketed Front Cover           | 1    | 23  | Jacketed Back Cover                   | 1    |
| 8   | Hex Bolt M12x40             | 6    | 16  | Right Helical Gear (w/out Key) | 1    | 24  | Bushing Cover                         | 3    |
|     |                             |      |     | 3 ,.                           |      |     | 5                                     |      |

## Spare Parts List - Sealed with mechanical seal:

| No.              | Part Name.                                                                          | Qty.                       | No.                  | Part Name.                                                                    | Qty. | No.                  | Part Name.                                                   | Qty.                       |
|------------------|-------------------------------------------------------------------------------------|----------------------------|----------------------|-------------------------------------------------------------------------------|------|----------------------|--------------------------------------------------------------|----------------------------|
| 1                | Coupling Key 10x8x55 AB                                                             | 1                          | 10                   | Driving Shaft Key 8x7x170 A                                                   | 1    | 19                   | Right Helical Gear (w/out Key)                               | 1                          |
| 2                | Hex Bolt M12x50                                                                     | 2                          | 11                   | Hex Bolt M12x40                                                               | 6    | 20                   | Interval Sheet Material                                      | 1                          |
| 3                | Mechanical Seal Cover                                                               | 1                          | 12                   | Bushing                                                                       | 3    | 21                   | Left Helical Gear (w/ Key & Shoulder)                        | 2                          |
| 4                | Mechanical Seal Cover O-Ring                                                        | 1                          | 13                   | Bushing O-Ring                                                                | 3    | 22                   | Right Helical Gear (w/ Key)                                  | 1                          |
| 5                | Mechanical Seal                                                                     | 1                          | 14                   | Driven Shaft                                                                  | 1    | 23                   | Casing Gasket                                                | 2                          |
| 6                | Mechanical Seal Washer                                                              | 1                          | 15                   | Driven Shaft Key 8x7x80 A                                                     | 1    | 24                   | Casing                                                       | 1                          |
| 7                | External Circlip (ø40)                                                              | 1                          | 16                   | Imbus Bolt M10x30                                                             | 36   | 25                   | Back Cover                                                   | 1                          |
| 8                | Seal Bushing                                                                        | 1                          | 17                   | Front Cover                                                                   | 1    | 26                   | Jacketed Back Cover                                          | 1                          |
| 9                | Driving Shaft                                                                       | 1                          | 18                   | Jacketed Front Cover                                                          | 1    | 27                   | Bushing Cover                                                | 3                          |
| 5<br>6<br>7<br>8 | Mechanical Seal<br>Mechanical Seal Washer<br>External Circlip (ø40)<br>Seal Bushing | 1<br>1<br>1<br>1<br>1<br>1 | 14<br>15<br>16<br>17 | Driven Shaft<br>Driven Shaft Key 8x7x80 A<br>Imbus Bolt M10x30<br>Front Cover | -    | 23<br>24<br>25<br>26 | Casing Gasket<br>Casing<br>Back Cover<br>Jacketed Back Cover | 1<br>2<br>1<br>1<br>1<br>3 |