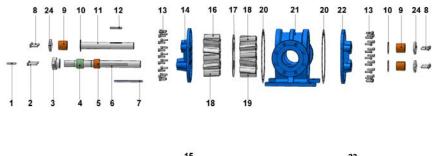

## Spare Parts List - Sealed with soft seal:

| No. | Part Name.                  | Qty. | No. | Part Name.                     | Qty. | No. | Part Name.                            | Qty. |
|-----|-----------------------------|------|-----|--------------------------------|------|-----|---------------------------------------|------|
| 1   | Coupling Key 10x8x55 AB     | 1    | 9   | Bushing                        | 3    | 17  | Interval Sheet Material               | 1    |
| 2   | Hex Bolt M12x50             | 2    | 10  | Bushing Cover O-Ring           | 3    | 18  | Left Helical Gear (w/ Key & Shoulder) | 2    |
| 3   | Packing Press               | 1    | 11  | Driven Shaft                   | 1    | 19  | Right Helical Gear (w/ Key)           | 1    |
| 4   | Soft Seal / Packing Gland   | 1    | 12  | Driven Shaft Key 8x7x80 A      | 1    | 20  | Casing Gasket                         | 2    |
| 5   | Seal Bushing                | 1    | 13  | Imbus Bolt M10x30              | 36   | 21  | Casing                                | 1    |
| 6   | Driving Shaft               | 1    | 14  | Front Cover                    | 1    | 22  | Back Cover                            | 1    |
| 7   | Driving Shaft Key 8x7x170 A | 1    | 15  | Jacketed Front Cover           | 1    | 23  | Jacketed Back Cover                   | 1    |
| 8   | Hex Bolt M12x40             | 6    | 16  | Right Helical Gear (w/out Key) | 1    | 24  | Bushing Cover                         | 3    |
|     |                             |      |     | 3 ,.                           |      |     | 5                                     |      |