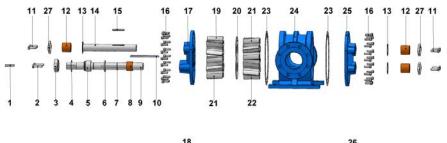

## Spare Parts List - Sealed with mechanical seal:

| No.              | Part Name.                                                                          | Qty.                       | No.                  | Part Name.                                                                    | Qty. | No.                  | Part Name.                                                   | Qty.                       |
|------------------|-------------------------------------------------------------------------------------|----------------------------|----------------------|-------------------------------------------------------------------------------|------|----------------------|--------------------------------------------------------------|----------------------------|
| 1                | Coupling Key 10x8x55 AB                                                             | 1                          | 10                   | Driving Shaft Key 8x7x170 A                                                   | 1    | 19                   | Right Helical Gear (w/out Key)                               | 1                          |
| 2                | Hex Bolt M12x50                                                                     | 2                          | 11                   | Hex Bolt M12x40                                                               | 6    | 20                   | Interval Sheet Material                                      | 1                          |
| 3                | Mechanical Seal Cover                                                               | 1                          | 12                   | Bushing                                                                       | 3    | 21                   | Left Helical Gear (w/ Key & Shoulder)                        | 2                          |
| 4                | Mechanical Seal Cover O-Ring                                                        | 1                          | 13                   | Bushing O-Ring                                                                | 3    | 22                   | Right Helical Gear (w/ Key)                                  | 1                          |
| 5                | Mechanical Seal                                                                     | 1                          | 14                   | Driven Shaft                                                                  | 1    | 23                   | Casing Gasket                                                | 2                          |
| 6                | Mechanical Seal Washer                                                              | 1                          | 15                   | Driven Shaft Key 8x7x80 A                                                     | 1    | 24                   | Casing                                                       | 1                          |
| 7                | External Circlip (ø40)                                                              | 1                          | 16                   | Imbus Bolt M10x30                                                             | 36   | 25                   | Back Cover                                                   | 1                          |
| 8                | Seal Bushing                                                                        | 1                          | 17                   | Front Cover                                                                   | 1    | 26                   | Jacketed Back Cover                                          | 1                          |
| 9                | Driving Shaft                                                                       | 1                          | 18                   | Jacketed Front Cover                                                          | 1    | 27                   | Bushing Cover                                                | 3                          |
| 5<br>6<br>7<br>8 | Mechanical Seal<br>Mechanical Seal Washer<br>External Circlip (ø40)<br>Seal Bushing | 1<br>1<br>1<br>1<br>1<br>1 | 14<br>15<br>16<br>17 | Driven Shaft<br>Driven Shaft Key 8x7x80 A<br>Imbus Bolt M10x30<br>Front Cover | -    | 23<br>24<br>25<br>26 | Casing Gasket<br>Casing<br>Back Cover<br>Jacketed Back Cover | 1<br>2<br>1<br>1<br>1<br>3 |